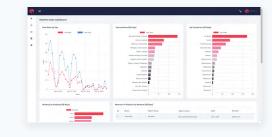

### Reports and dashboards accessible to all stakeholders

Distribute concise reports that stakeholders need and want - from anywhere, anytime. Including up-to-date financial statements, KPI reporting and user-friendly dashboards. All corners of the company can access key business insights to fuel accurate and strategic decision making.

#### Company-wide Reporting and analysis

- Reporting for internal and external viewers: financial and management reports.
- Customisable, user-friendly dashboards and analytics for data visualization (charts, graphs, maps).

#### Dashboards for at-a-glance insights

- Dashboards customisable for roles to gain an holistic view of performance.
- Range of visualizations and graphics to display data (e.g., maps, charts, graphs, waterfall, & more).